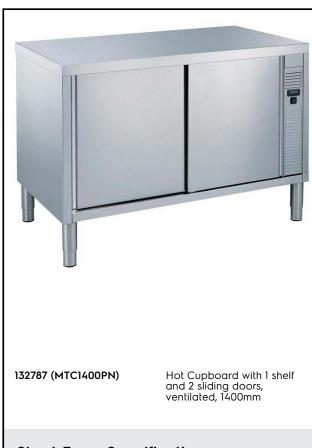

#### Item No.

Made entirely from stainless steel. Inner welded frame in stainless steel. Unique connection of panels to inner frame. The 50mm high worktop in 304 AISI stainless steel, Imm in thickness, incorporates a layer of sound deadening material and has upturned edges. Sound-deadened sliding doors. Base panel in 304 AISI stainless steel and height-adjustable intermediate shelf. Mounted on feet, adjustable in height. Ventilated hot air flow system guarantees temperature evenness, air flows underneath the intermediate shelf and throughout the cabinet. Thermostat with digital display to adjust the internal temperature (up to 75°C).

#### Construction

- Inner welded frame in stainless steel to guarantee superior strength and stability.
- Easy access to the cupboard interior on all lengths guaranteed by the use of only 2 doors.
- 50 mm worktop in 304 AISI stainless steel with upturned edges, incorporates an 18 mm layer of sound deadening material.
- Reinforced side and base panel in 304 AISI stainless steel.
- Equipped with intermediate shelf which can be positioned at three different heights.
- Sturdy sound-deadened sliding doors on tracks located flush to the front of the frame.
- Intermediate shelf in stainless steel with riveted corners and trasversal reinforcement in stainless steel.
- 100 mm upstand with 10 mm radioused corner and 13 mm deep, designed to be used against a wall.
- Base panel has 40mm high profile, is 8/10 in thickness with upturned edges and bar reinforcement. It is welded to legs for further structure reinforcement.
- 304 AISI stainless steel feet, 150 mm high and 54 mm in diameter, adjustable by -35/+25 mm.