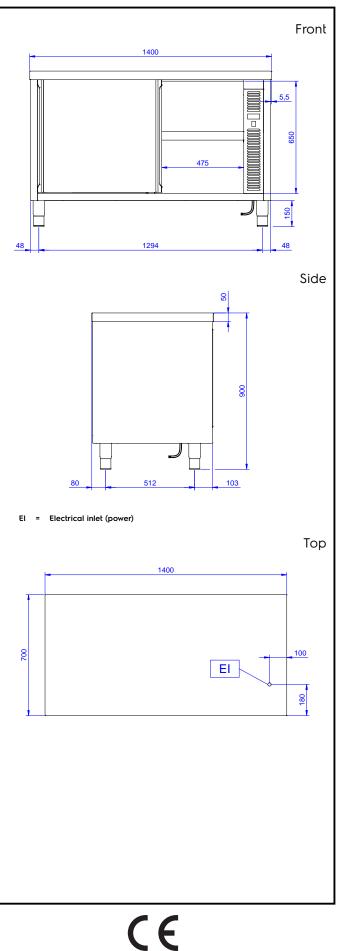

### Electric

| Supply voltage:<br>132787 (MTC1400PN)<br>Total Watts:                                                                                                                                                                                       | 220-240 V/1N ph/50/60 Hz<br>2.4 kW                                                                    |
|---------------------------------------------------------------------------------------------------------------------------------------------------------------------------------------------------------------------------------------------|-------------------------------------------------------------------------------------------------------|
| Key Information:                                                                                                                                                                                                                            |                                                                                                       |
| Cabinet width:<br>Cabinet depth:<br>Cabinet height:<br>Cabinet temperature:<br>External dimensions, Width:<br>External dimensions, Depth:<br>External dimensions, Height:<br>Number and type of doors:<br>Worktop thickness:<br>Net weight: | 1345 mm<br>645 mm<br>610 mm<br>50-75 °C<br>1400 mm<br>700 mm<br>900 mm<br>2 Sliding<br>50 mm<br>60 kg |
| ······································                                                                                                                                                                                                      |                                                                                                       |